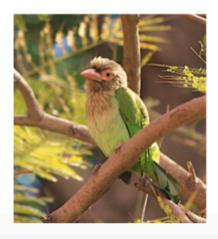

## **Brown Headed Barbet** Megalaima zeylanica

Widespread resident.

Found singly or in small feeding groups and in parties of up to 20 or more, sometimes with other frugivorous birds such as green pigeons, bulbuls and mynas.

Voice: Call is a monotonous kutrookutroo-kutroo throughout the day, often in chorus.

**Distribution:** Widely distributed throughout India and Sri Lanka.

FUN FACTS! Barbets get their name from the bristles which fringe their heavy bills.

Where in Campus: All around the campus especially the canteen area.