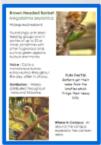

## **Brown Headed Barbet** Megalaima zeylanica

Widespread resident.

Found singly or in small feeding groups and in parties of up to 20 or more, sometimes with other frugivorous birds such as green pigeons, bulbuls and mynas.

Voice: Call is a monotonous kutrookutroo-kutroo throughout the day, often in chorus.

**Distribution:** Widely distributed throughout India and Sri Lanka.

FUN FACTS! Barbets get their name from the bristles which fringe their heavy bills.

Where in Campus: All around the campus especially the canteen area.