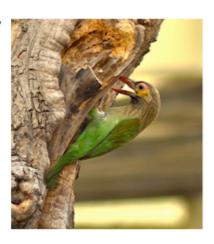

## **Brown Headed Barbet** Megalaima zeylanica

Widespread resident.

Found singly or in small feeding groups and in parties of up to 20 or more, sometimes with other frugivorous birds such as green pigeons, bulbuls and mynas.

Voice: Call is a monotonous kutrookutroo-kutroo throughout the day, often in chorus.

**Distribution:** Widely distributed throughout India and Sri Lanka.

FUN FACTS! Barbets get their name from the bristles which fringe their heavy bills.

Where in Campus: All around the campus especially the canteen area.